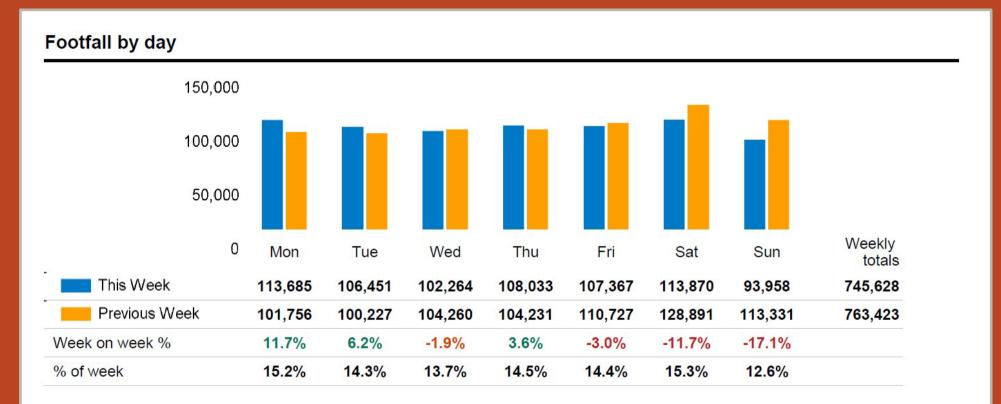

## FOOTFALL

Week 22, 29 May - 04 June 2023

| Footfall by week                              | Weather          |     |                   |     |     |                  |      |      |
|-----------------------------------------------|------------------|-----|-------------------|-----|-----|------------------|------|------|
|                                               |                  | Mon | Tue               | Wed | Thu | Fri              | Sat  | Sun  |
| 745,628<br>763,423<br>This Week Previous Week | This week        | ÷Ò: | ÷Ò:-              | ۲   |     |                  | ÷Ò:- | ÷ờ:- |
|                                               |                  | 22° | <mark>18</mark> ° | 17° | 19° | <mark>19°</mark> | 19°  | 22°  |
|                                               | Previous<br>week | ජ්  | ÷ợ:               | ÷Ò. | ÷ġ: | ÷ġ:              | ÷ợ:- | ÷ờ:- |
|                                               |                  | 18° | 20°               | 18° | 21° | 17°              | 19°  | 21°  |
|                                               | Previous<br>year |     |                   |     | ජ්  | ඊ                | ٠    |      |
|                                               |                  | 16° | 16°               | 18° | 20° | 23°              | 20°  | 18°  |
|                                               |                  |     |                   |     |     |                  |      |      |
|                                               |                  |     |                   |     |     |                  |      |      |
|                                               |                  |     |                   |     |     |                  |      |      |
|                                               |                  |     |                   |     |     |                  |      |      |