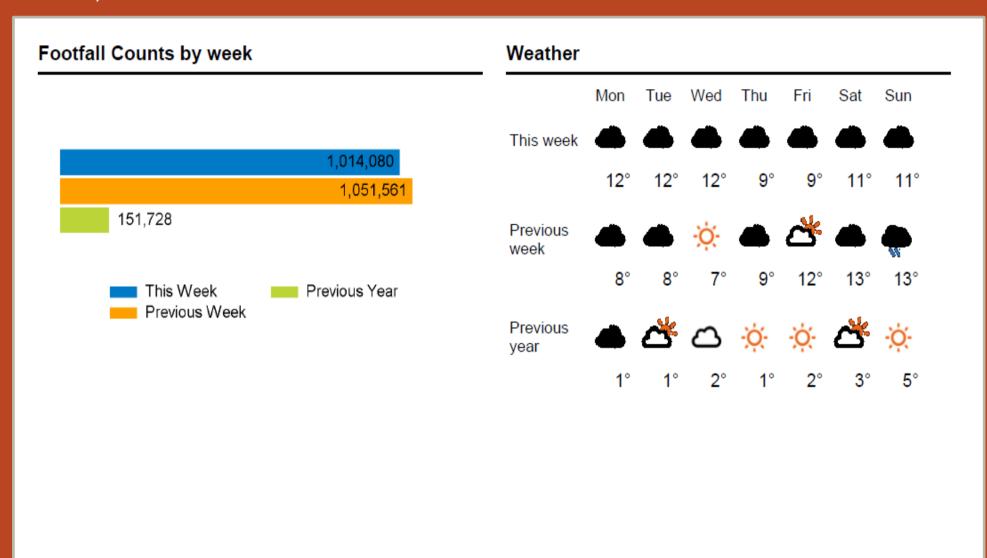

## Footfall Counts by day 200,000 150,000 100,000 50,000 Weekly 0 Fri Mon Tue Wed Thu Sat Sun totals This Week 149,362 139,201 128,425 121,370 195,097 149,797 1,014,080 130,828 Previous Week 126,604 131,986 135,142 140,612 168,042 208,043 141,132 1,051,561 Previous Year 21,555 20,450 18,351 19,889 22,236 28,300 20,947 151,728 Week on week % 9.9% -2.7% -10.2% -7.0% -11.1% -6.2% 6.1% Year on year % 16.6% 11.7% 21.8% 13.5% 14.4% 19.2% 40.5% % of week 13.7% 12.7% 12.0% 12.9% 14.7% 19.2% 14.8%