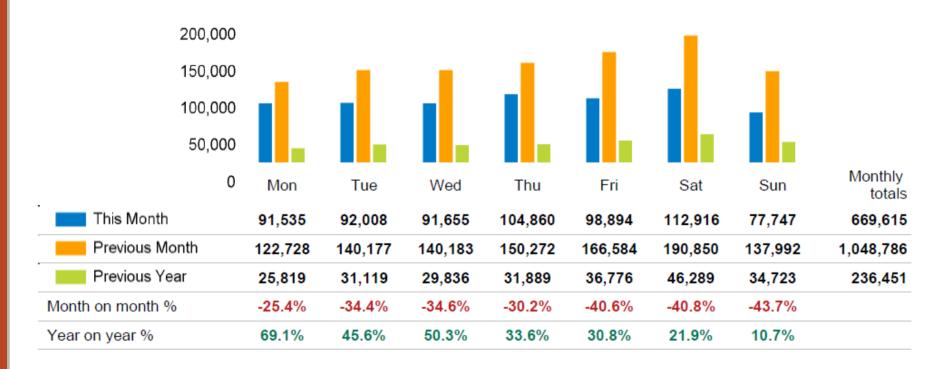

## Footfall Counts by day

The figures shown below are calculated using weekly averages.