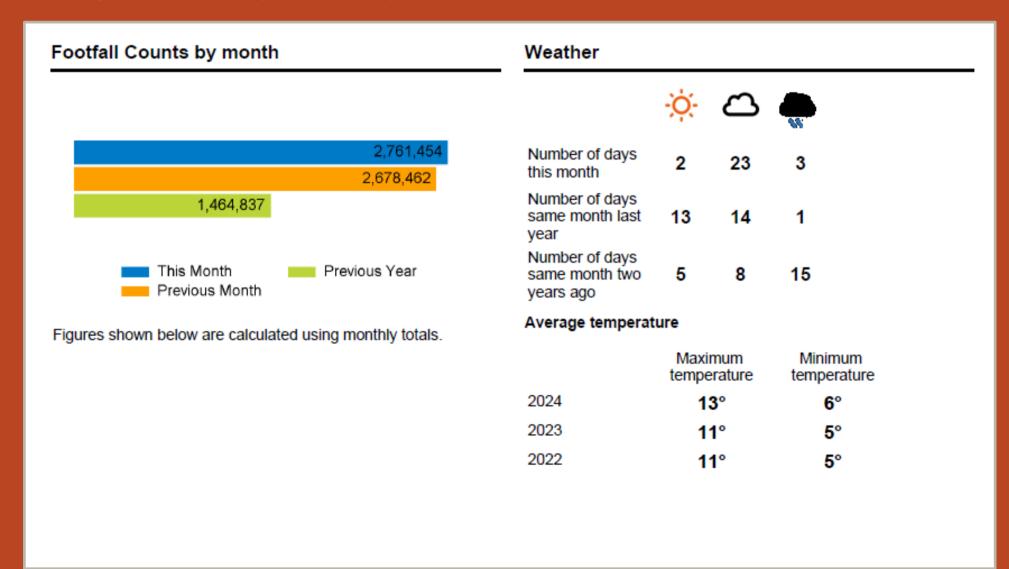

## FOOTFALL

February 2024, 29 January – 25 February 2024

<sup>2</sup> Knightsbridge Partnership Business Improvement Distri