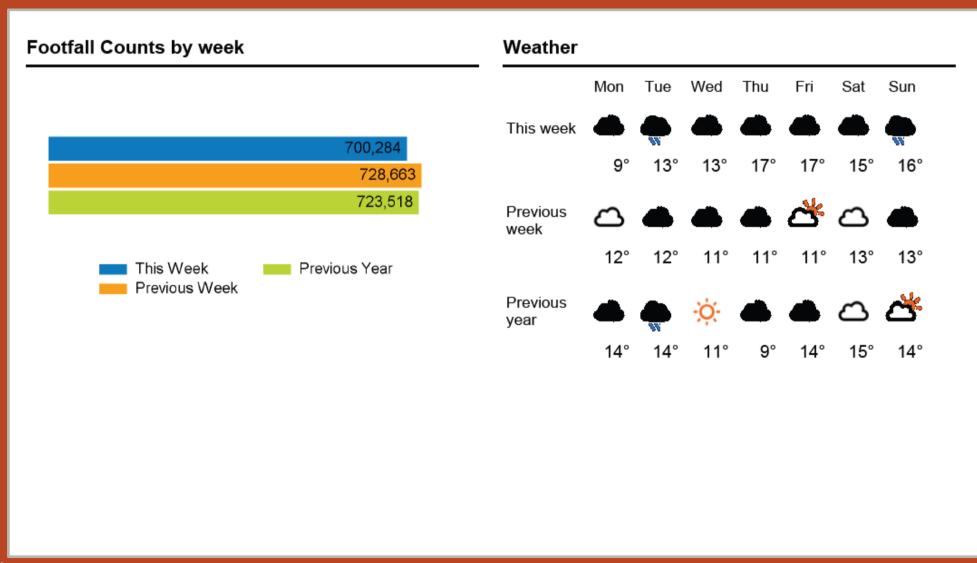

## Footfall Counts by day 150,000 100,000 50,000 Weekly 0 Mon Tue Wed Thu Fri Sat Sun totals This Week 89,538 86,682 99,053 90,887 102,581 136,839 94,704 700,284 Previous Week 99,492 97,990 97,881 99,468 138,392 87,102 108,338 728,663 Previous Year 95,699 94.633 95,646 109,611 125,139 100,319 723,518 102,471 Week on week % -10.0% -11.5% 1.2% -8.6% -5.3% -1.1% 8.7% Year on year % -15.1% -10.5% -12.1% -14.2% 0.3% -13.6% -13.4% % of week 12.8% 12.4% 14.1% 13.0% 14.6% 19.5% 13.5%