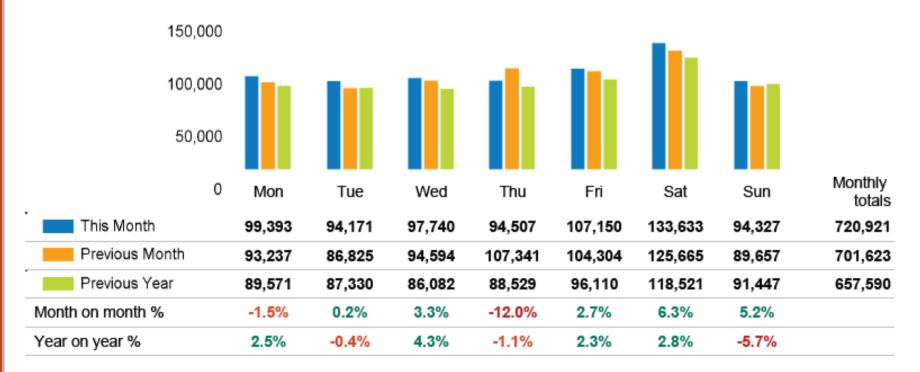

## Footfall Counts by day

The figures shown below are calculated using weekly averages.