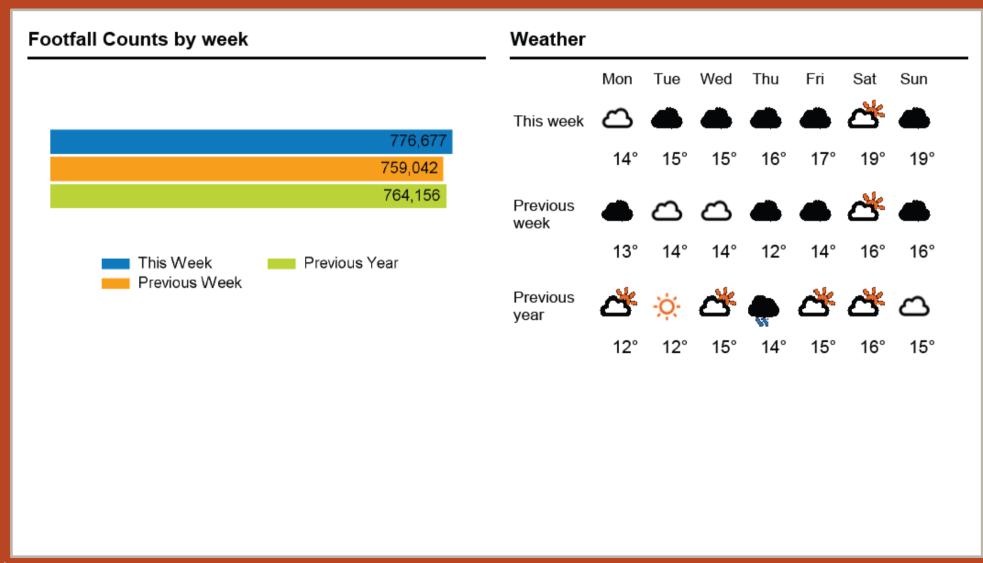

## Footfall Counts by day 150,000 100,000 50,000 Weekly 0 Mon Tue Wed Thu Fri Sat Sun totals This Week 111,422 107,227 107,885 92,723 776,677 106,551 123,821 127,048 Previous Week 109,840 92,703 98,401 98,999 127,602 139,679 91,818 759,042 Previous Year 103,712 106,519 114,147 126,729 79,004 764,156 100,920 133,125 Week on week % 1.4% 15.7% 9.6% 7.6% -3.0% -9.0% 1.0% Year on year % -0.9% -5.4% -0.9% -13.1% -9.1% -11.8% 8.3% 14.3% 13.7% 16.4% 11.9% % of week 13.8% 13.9% 15.9%