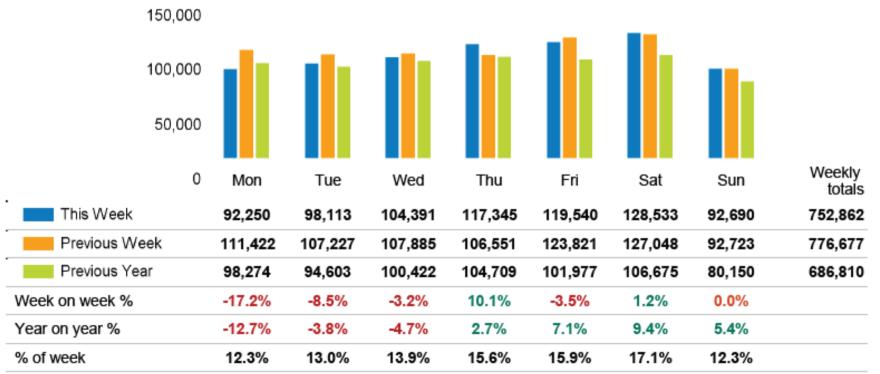

## FOOTFALL Week 15, 08 April – 14 April 2024

| Footfall Counts by week                  | Weather          |     |      |     |     |     |     |        |
|------------------------------------------|------------------|-----|------|-----|-----|-----|-----|--------|
|                                          |                  | Mon | Tue  | Wed | Thu | Fri | Sat | Sun    |
|                                          | This week        | ٠   |      | ٠   |     | ÷Ò  | ÷Ò. | $\Box$ |
| 752,862                                  |                  | 17° | 17°  | 14° | 19° | 21° | 21° | 21°    |
| 686,810                                  | Previous<br>week | ≏   |      |     |     |     | ඊ   |        |
| This Week Previous Year<br>Previous Week |                  | 14° | 15°  | 15° | 16° | 17° | 19° | 19°    |
|                                          | Previous<br>year | උ   | ÷ờ:- | ≏   |     | ≏   |     | ඊ      |
|                                          |                  | 17° | 16°  | 13° | 11° | 13° | 14° | 15°    |
|                                          |                  |     |      |     |     |     |     |        |
|                                          |                  |     |      |     |     |     |     |        |
|                                          |                  |     |      |     |     |     |     |        |
|                                          |                  |     |      |     |     |     |     |        |

## Footfall Counts by day