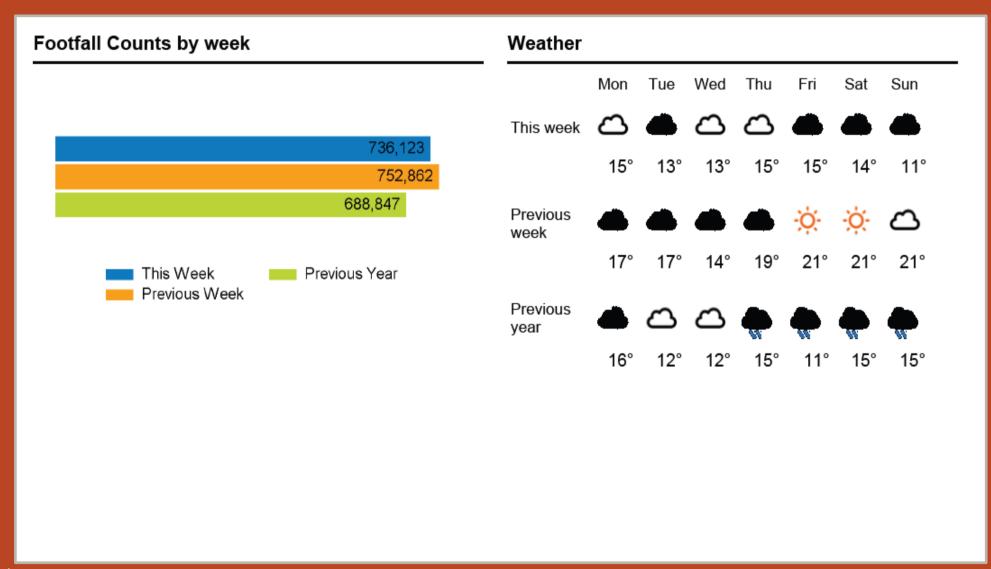

## Footfall Counts by day 150,000 100,000 50,000 Weekly 0 Mon Tue Wed Thu Fri Sat Sun totals This Week 90,615 92,157 95,723 105,486 117,025 136,837 736,123 98,280 Previous Week 92,250 98,113 104,391 117,345 119,540 128,533 92,690 752,862 Previous Year 81,796 113,934 688,847 84,527 90,790 94,937 128,760 94,103 Week on week % -1.8% -6.1% -8.3% -10.1% -2.1% 6.5% 6.0% Year on year % 2.7% 0.4% -3.4% 2.3% -5.2% -3.5% -4.4% 13.4% % of week 12.3% 12.5% 13.0% 14.3% 15.9% 18.6%