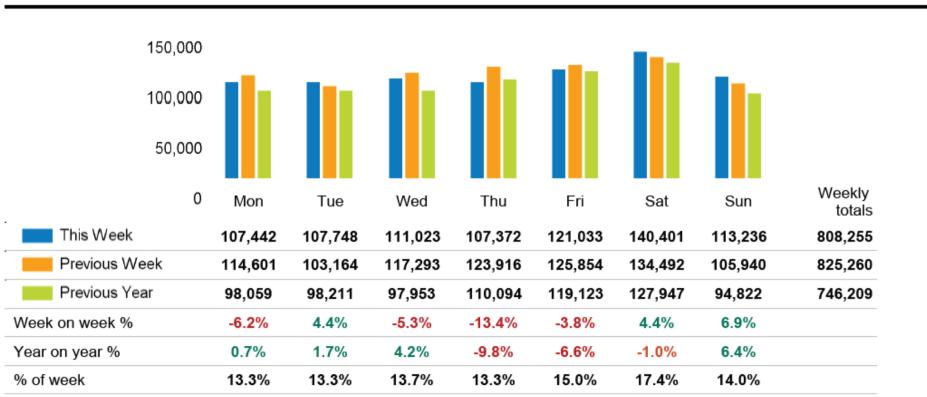

## FOOTFALL Week 20, 13 May- 19 May 2024

| Counts by week             |                    | Weather          |     |      |      |     |     |      |      |
|----------------------------|--------------------|------------------|-----|------|------|-----|-----|------|------|
|                            |                    |                  | Mon | Tue  | Wed  | Thu | Fri | Sat  | Sun  |
|                            |                    | This week        |     |      |      |     | ඊ   |      | ÷Ò-  |
|                            | 808,255<br>825,260 |                  | 26° | 18°  | 21°  | 21° | 22° | 22°  | 23°  |
|                            | 746,209            | Previous<br>week |     | ÷ợ:- | ÷ờ:- | ÷ġ: | -ờ- | ÷ờ:- | ÷ờ:- |
| This Week<br>Previous Week | Previous Year      |                  | 18° | 19°  | 21°  | 24° | 24° | 24°  | 26°  |
|                            |                    | Previous<br>year |     | ඵ්   | ÷ờ:- | උ   |     | ÷ờ:- | ÷ờ:- |
|                            |                    |                  | 21° | 15°  | 18°  | 18° | 19° | 18°  | 20°  |

## Footfall Counts by day