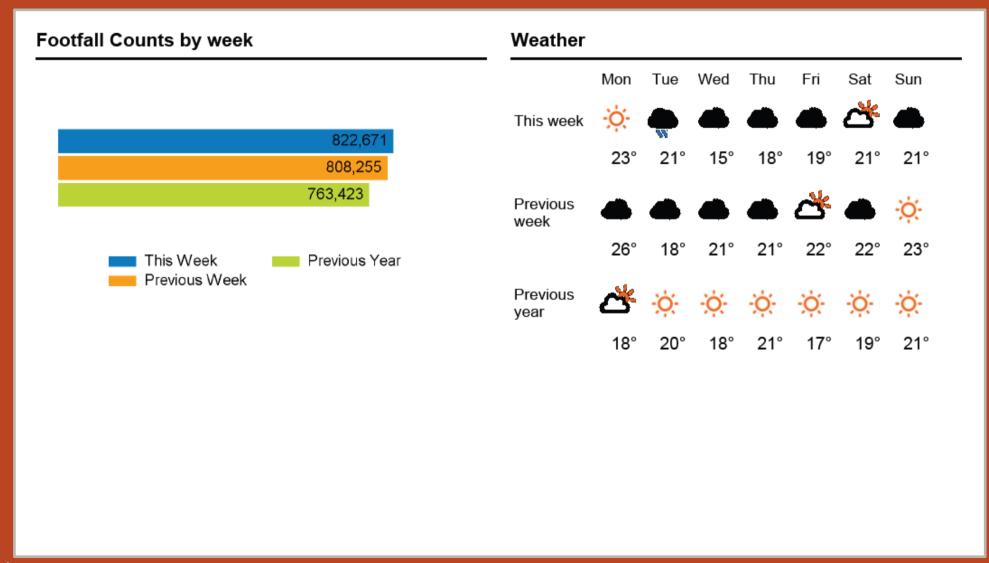

## Footfall Counts by day 150,000 100,000 50,000 Weekly 0 Tue Wed Thu Fri Sat Sun Mon totals This Week 116,851 88,671 102,517 117,784 127,158 121,631 148,059 822,671 Previous Week 107,442 107,748 111,023 107,372 113,236 808,255 121,033 140,401 Previous Year 101,756 100,227 104,260 104,231 110,727 128,891 113,331 763,423 Week on week % 8.8% -17.7% -7.7% 9.7% 0.5% 5.5% 12.3% Year on year % 5.6% -17.4% -8.6% 3.8% 0.5% 0.7% -1.6% % of week 14.2% 10.8% 12.5% 14.3% 14.8% 18.0% 15.5%