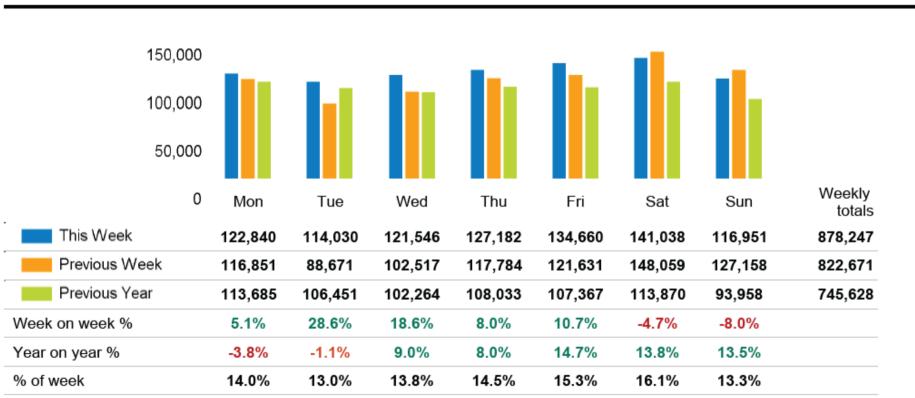

## FOOTFALL Week 22, 27 May- 02 June 2024

| Footfall Counts by week                  | Weather          |      |      |     |     |     |      |      |
|------------------------------------------|------------------|------|------|-----|-----|-----|------|------|
|                                          |                  | Mon  | Tue  | Wed | Thu | Fri | Sat  | Sun  |
| 878,247<br>822,671                       | This week        | උ    |      | උ   |     |     |      | -ò-  |
|                                          |                  | 19°  | 18°  | 21° | 21° | 19° | 16°  | 24°  |
| 745,628                                  | Previous<br>week | ÷Ò   |      |     |     |     | ජ්   |      |
| This Week Previous Year<br>Previous Week |                  | 23°  | 21°  | 15° | 18° | 19° | 21°  | 21°  |
|                                          | Previous<br>year | ÷ờ;- | ÷ợ:- |     |     |     | ÷ờ;- | ÷ờ:- |
|                                          |                  | 22°  | 18°  | 17° | 19° | 19° | 19°  | 22°  |
|                                          |                  |      |      |     |     |     |      |      |
|                                          |                  |      |      |     |     |     |      |      |
|                                          |                  |      |      |     |     |     |      |      |

## FOOTFALL Week 22, 27 May – 02 June 2024

## Footfall Counts by day