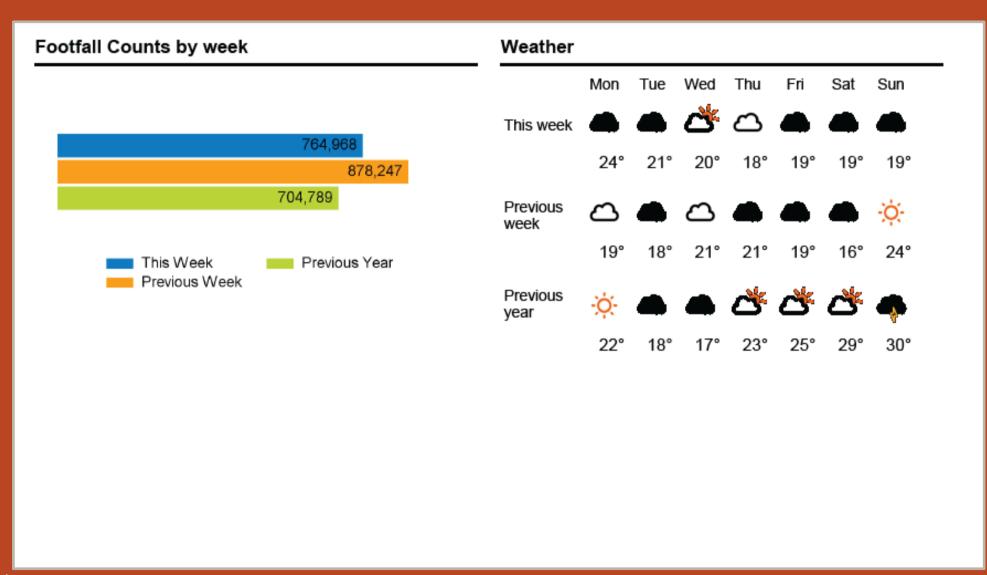

## Footfall Counts by day 150,000 100,000 50,000 Weekly 0 Fri Mon Tue Wed Thu Sat Sun totals This Week 102,872 100,018 105,700 109,693 113,918 127,710 764,968 105,057 Previous Week 122,840 114,030 121,546 127,182 134,660 141,038 116,951 878,247 Previous Year 93,216 95,044 99,354 103,687 106,235 704,789 115,159 92,094 Week on week % -16.3% -12.3% -13.0% -13.8% -15.4% -9.4% -10.2% Year on year % -3.1% 0.9% -2.3% -2.8% -2.1% 1.1% 4.5% % of week 13.4% 13.1% 13.8% 14.3% 14.9% 16.7% 13.7%