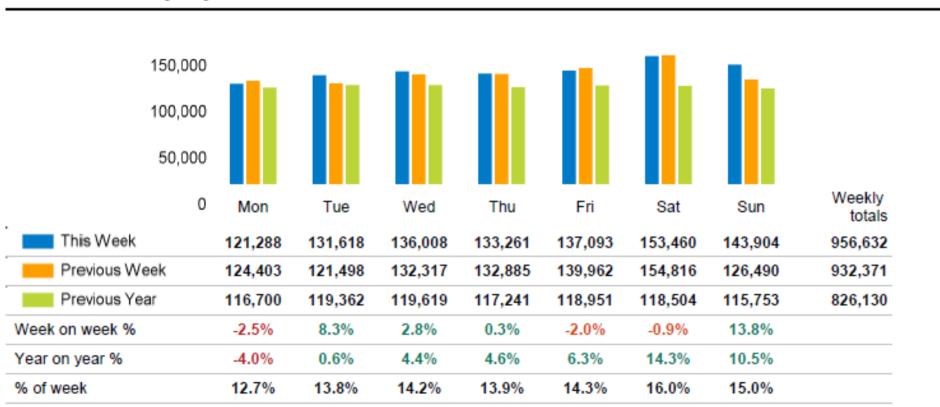

## FOOTFALL

Week 29, 15 July – 21 July 2024

| Footfall Counts by week                                                   | Weather                              |     |     |     |     |     |     |     |
|---------------------------------------------------------------------------|--------------------------------------|-----|-----|-----|-----|-----|-----|-----|
|                                                                           |                                      | Mon | Tue | Wed | Thu | Fri | Sat | Sun |
| 956,632<br>932,371<br>826,130<br>This Week Previous Year<br>Previous Week | This week                            | ≏   | ۲   | ÷Ò: | උ   | ÷Ö: |     | •   |
|                                                                           |                                      | 22° | 22° | 24° | 28° | 31° | 31° | 24° |
|                                                                           | Previous<br>week<br>Previous<br>year | •   | •   | •   | ്   |     | •   | ≏   |
|                                                                           |                                      | 19° | 19° | 22° | 23° | 23° | 20° | 22° |
|                                                                           |                                      | ≏   | ≏   |     | ď   | 凸   |     |     |
|                                                                           |                                      | 23° | 23° | 23° | 23° | 23° | 20° | 23° |
|                                                                           |                                      |     |     |     |     |     |     |     |
|                                                                           |                                      |     |     |     |     |     |     |     |
|                                                                           |                                      |     |     |     |     |     |     |     |