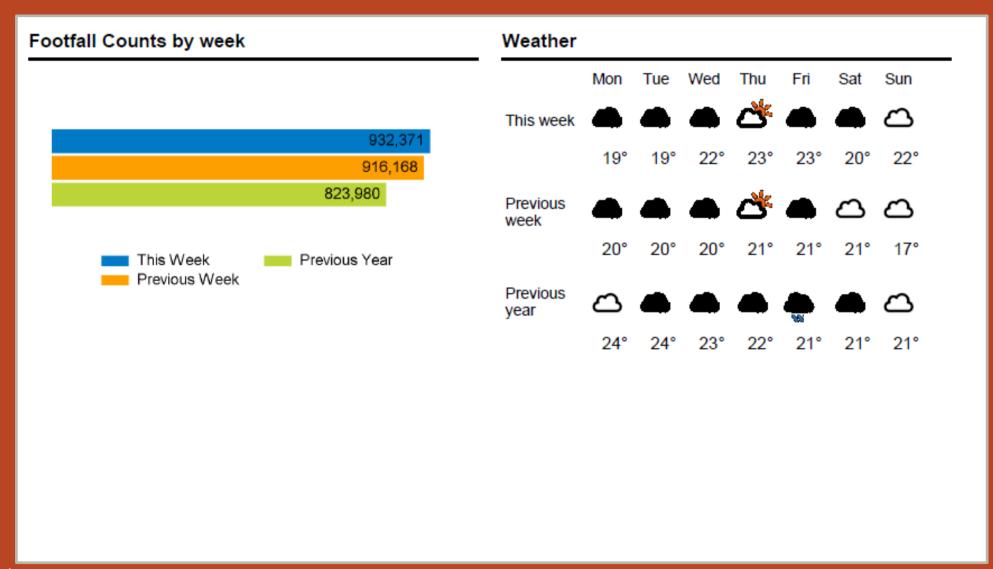

## Footfall Counts by day 150,000 100,000 50,000 Weekly 0 Mon Tue Wed Thu Fri Sat Sun totals This Week 124,403 121,498 132,317 132,885 139,962 154,816 126,490 932,371 Previous Week 120,085 121,939 130,779 137,004 132,147 143,952 130,262 916,168 Previous Year 117.663 117,892 121,208 123,267 108,024 134,944 100.982 823,980 Week on week % 5.9% 7.5% -2.9% 3.6% -0.4% 1.2% -3.0% Year on year % -2.3% -4.0% 0.4% -0.7% 17.2% 3.5% 14.0% % of week 13.3% 13.0% 14.2% 14.3% 15.0% 16.6% 13.6%