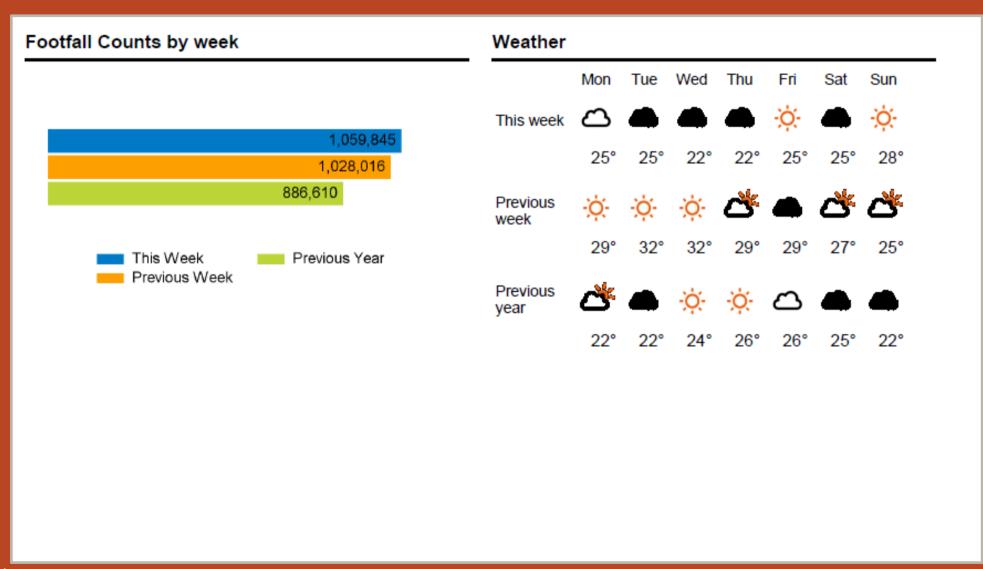

## Footfall Counts by day 150,000 100,000 50,000 Weekly 0 Tue Thu Fri Sat Sun Mon Wed totals This Week 148,142 145.881 149,145 156,785 166,062 138,984 154,846 1.059.845 Previous Week 143,710 142,405 138,407 141,482 153,860 161,270 146,882 1,028,016 Previous Year 126,394 122,448 129,883 135,468 125,964 134,740 111,713 886,610 Week on week % 3.1% 2.4% 7.8% 10.8% 0.6% 3.0% -5.4% Year on year % 7.2% 12.5% 9.1% 5.0% 6.6% 12.1% 12.7% % of week 14.0% 13.8% 14.1% 14.8% 14.6% 15.7% 13.1%