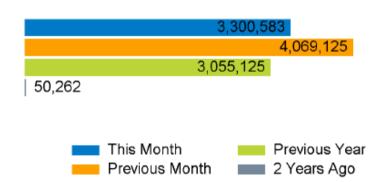

# Footfall Counts by month

Figures shown below are calculated using monthly totals.