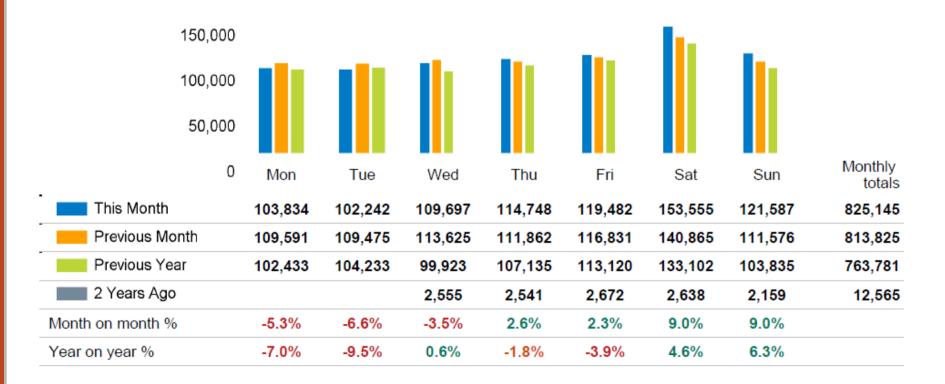

## Footfall Counts by day

The figures shown below are calculated using weekly averages.