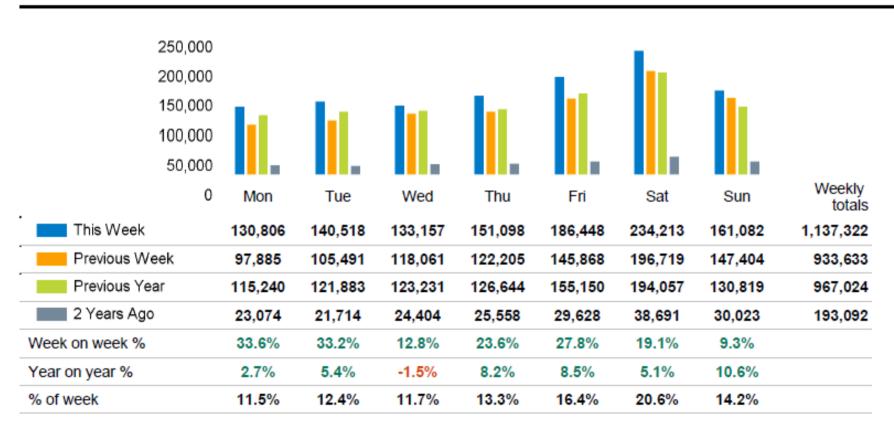

## **FOOTFALL** Week 48, 25 Nov – 01 Dec 2024

| Footfall Counts by week                              | Weather          |     |      |      |      |     |     |     |
|------------------------------------------------------|------------------|-----|------|------|------|-----|-----|-----|
|                                                      |                  | Mon | Tue  | Wed  | Thu  | Fri | Sat | Sun |
| 1,137,322                                            | This week        | ඊ   | ÷ģ-  | ٠    | ඵ්   | ď   |     | ٠   |
| 933,633<br>967,024                                   |                  | 18° | 12°  | 10°  | 4°   | 10° | 14° | 14° |
| 193,092                                              | Previous<br>week |     |      | ÷ợ:- | ≏    | ≏   |     |     |
| This Week Previous Year<br>Previous Week 2 Years Ago |                  | 11° | 12°  | 12°  | 6°   | 8°  | 15° | 18° |
|                                                      | Previous<br>year |     | ÷ờ:- |      | ÷ờ:- |     |     |     |
|                                                      |                  | 10° | 10°  | 7°   | 6°   | 5°  | 4°  | 8°  |