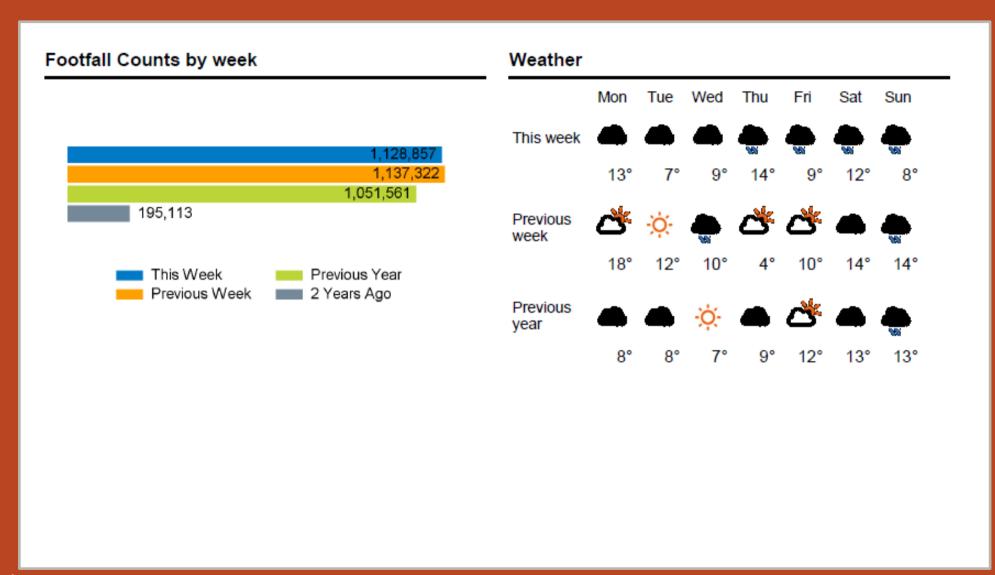

## Footfall Counts by day 250,000 200,000 150,000 100,000 50,000 Weekly 0 Mon Tue Wed Thu Fri Sat Sun totals This Week 151.816 146,857 178,951 142,712 140.039 223,861 144,621 1,128,857 Previous Week 130,806 140,518 133,157 151,098 186,448 234,213 161,082 1,137,322 Previous Year 126,604 131,986 135,142 140,612 168,042 208,043 141,132 1,051,561 2 Years Ago 26.318 24.950 25,133 25,587 28,245 36,515 28,365 195,113 Week on week % 16.1% 4.5% 7.2% -7.3% -4.0% -4.4% -10.2% Year on year % -7.0% 8.6% 0.9% -4.5% -9.2% -3.9% -3.2%