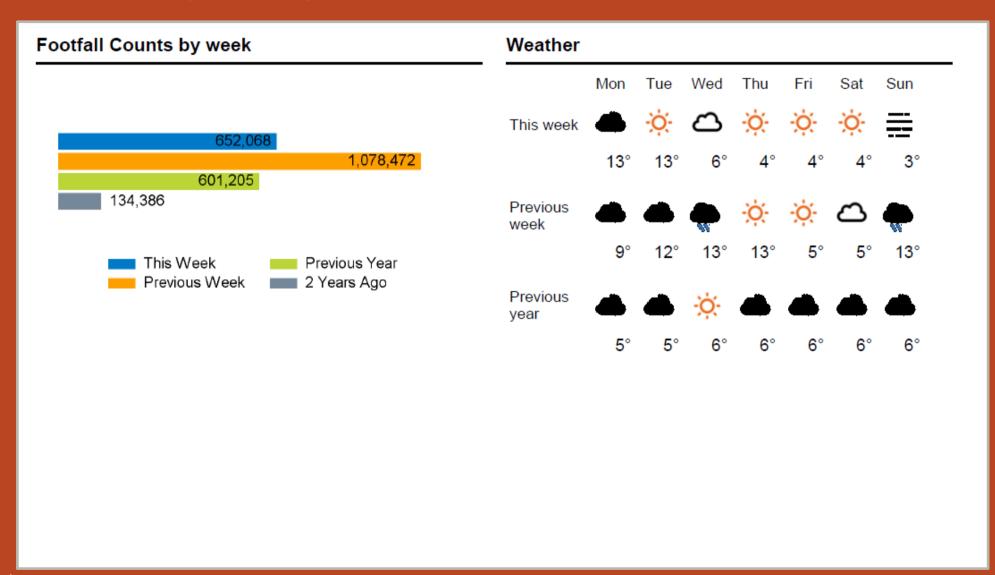

## Footfall Counts by day 250,000 200,000 150,000 100,000 50,000 Weekly 0 Fri Mon Tue Wed Thu Sat Sun totals This Week 92,030 88,974 78,863 109,101 91,626 110,602 80.872 652,068 Previous Week 145,040 150,854 208,577 170,479 188,598 131,595 83,329 1,078,472 Previous Year 71,002 74,748 75,123 99,192 90,556 111,657 78,927 601,205 2 Years Ago 16,282 16,047 16,031 17,596 20,699 25,937 21,794 134,386 Week on week % -55.9% -47.8% -45.6% -42.2% -39.3% -16.0% -2.9% Year on year % -2.0% 3.5% -6.0% -8.5% -5.9% 20.6% 10.3% % of week 14.1% 13.6% 12.1% 16.7% 14.1% 17.0% 12.4%