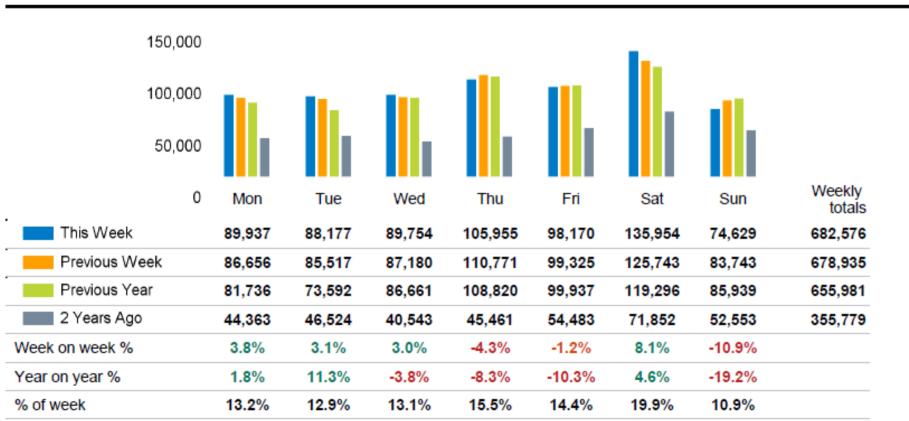

## FOOTFALL

Week 4, 20 January – 26 January 2025

| Footfall Counts by week                              | Weather          |     |     |     |     |      |      |     |
|------------------------------------------------------|------------------|-----|-----|-----|-----|------|------|-----|
|                                                      |                  | Mon | Tue | Wed | Thu | Fri  | Sat  | Sun |
| 600 576                                              | This week        |     |     | ٠   |     | 凸    | ÷Òʻ- | ٠   |
| 682,576<br>678,935<br>655,981                        |                  | 6°  | 7°  | 7°  | 9°  | 11°  | 11°  | 10° |
| 355,779                                              | Previous<br>week |     |     |     |     |      |      |     |
| This Week Previous Year<br>Previous Week 2 Years Ago |                  | 7°  | 10° | 10° | 10° | 9°   | 6°   | 4°  |
|                                                      | Previous<br>year | උ   |     |     |     | ÷ợ:- | උ    | ඊ   |
|                                                      |                  | 13° | 13° | 13° | 13° | 13°  | 13°  | 12° |
|                                                      |                  |     |     |     |     |      |      |     |

## FOOTFALL

Week 4, 20 January – 26 January 2025

## Footfall Counts by day