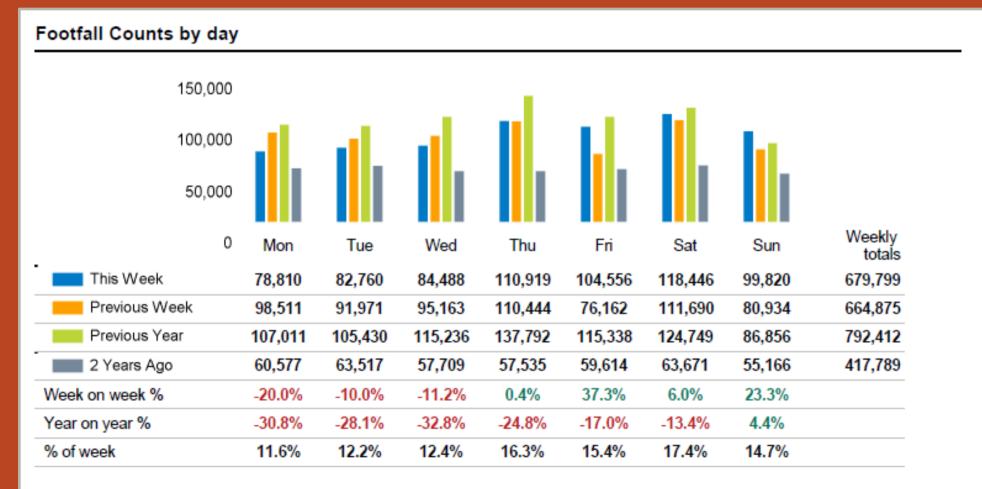

## **FOOTFALL** Week 7, 10 Feb – 16 Feb 2025

| II Counts by week                                    | Weather          |      |     |     |     |     |     |     |
|------------------------------------------------------|------------------|------|-----|-----|-----|-----|-----|-----|
|                                                      |                  | Mon  | Tue | Wed | Thu | Fri | Sat | Sun |
| 670 700                                              | This week        | ٠    | ٠   | ٠   | ٠   | ٠   | ٠   | ٠   |
| 679,799<br>664,875<br>792,412                        |                  | 7°   | 5°  | 6°  | 6°  | 6°  | 7°  | 5°  |
| 417,789                                              | Previous<br>week |      | ٠   | ÷ờ: | ≏   |     |     |     |
| This Week Previous Year<br>Previous Week 2 Years Ago |                  | 9°   | 10° | 10° | 10° | 9°  | 6°  | 7°  |
|                                                      | Previous<br>year | ÷ợ:- | •   | ٠   | ≏   |     | ٠   | •   |
|                                                      |                  | 11°  | 12° | 14° | 17° | 17° | 14° | 15° |