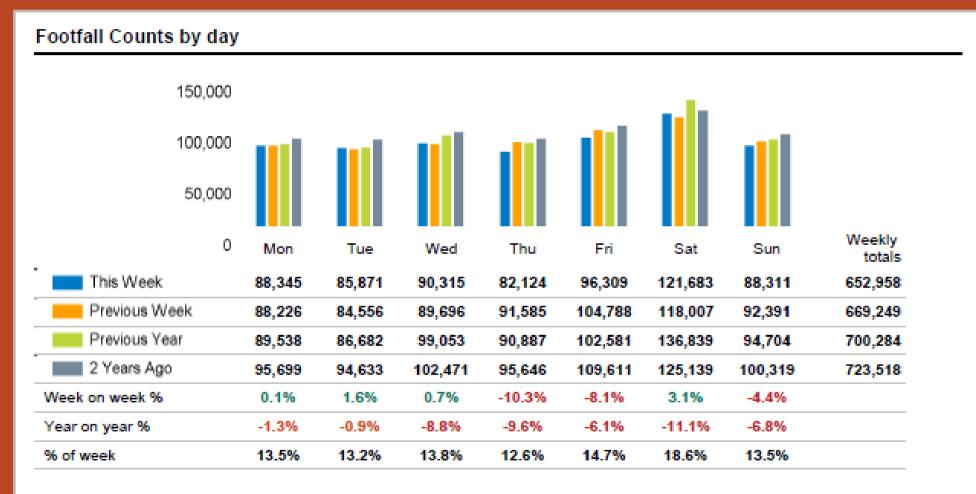

## **FOOTFALL** Week 11, 10 Mar – 16 Mar 2025

| otfall Counts by week                                | Weather          |           |     |     |     |           |     |      |
|------------------------------------------------------|------------------|-----------|-----|-----|-----|-----------|-----|------|
|                                                      |                  | Mon       | Tue | Wed | Thu | Fri       | Sat | Sun  |
|                                                      | This week        | $\square$ | •   | ≏   |     | $\square$ |     | Č    |
| 652,958<br>669,249<br>700,284                        |                  | 18°       | 13° | 9°  | 8°  | 9°        | 9°  | 10°  |
| 700,284<br>723,518                                   | Previous<br>week | ÷.        | ÷Ċ: | ÷Ċ: | ÷Ö: | ÷ġ:       | ġ.  | ÷ờ:- |
| This Week Previous Year<br>Previous Week 2 Years Ago |                  | 13°       | 14° | 15° | 17° | 17°       | 17° | 18°  |
|                                                      | Previous<br>year | ٠         |     | ۲   | ۲   | ٠         | ٠   | ٠    |
|                                                      |                  | 9°        | 13° | 13° | 17° | 17°       | 15° | 16°  |