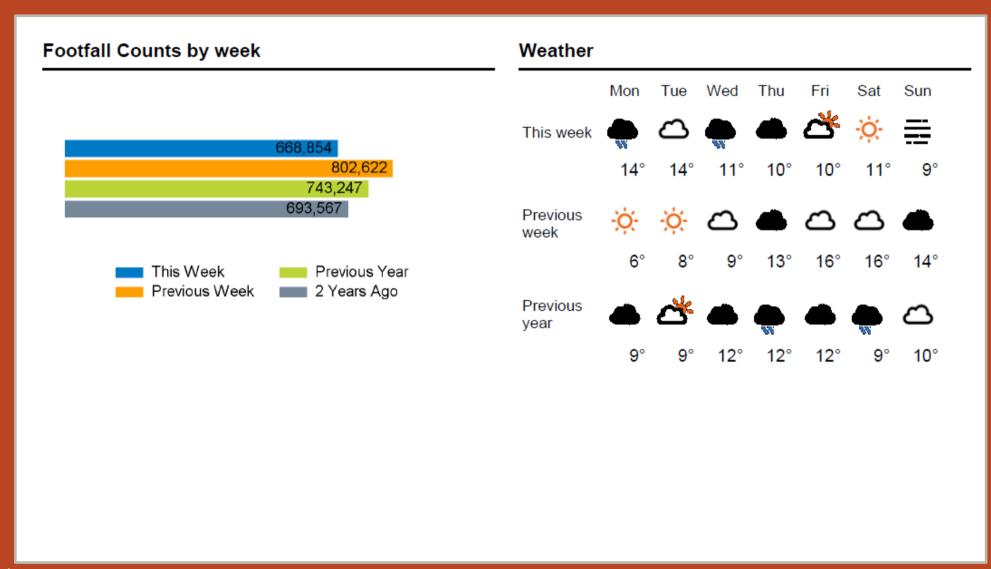

## Footfall Counts by day 150,000 100,000 50,000 Weekly 0 Mon Tue Wed Thu Fri Sat Sun totals This Week 89,162 93,677 90,915 91,302 103,515 112,941 87,342 668,854 Previous Week 114,907 110,658 114,471 132,506 114,198 132,634 83,248 802,622 Previous Year 104,926 90,246 105,013 102,131 102,810 103,278 134,843 743.247 2 Years Ago 92,828 89,291 91,367 96,301 105,627 127,576 90,577 693,567 Week on week % -22.4% -20.6% -31.1% -9.4% -14.8% 4.9% -15.3% -8.3% -11.6% 1.2% 0.2% -16.2% -16.8% Year on year % -15.0% % of week 13.3% 14.0% 13.6% 13.7% 15.5% 16.9% 13.1%