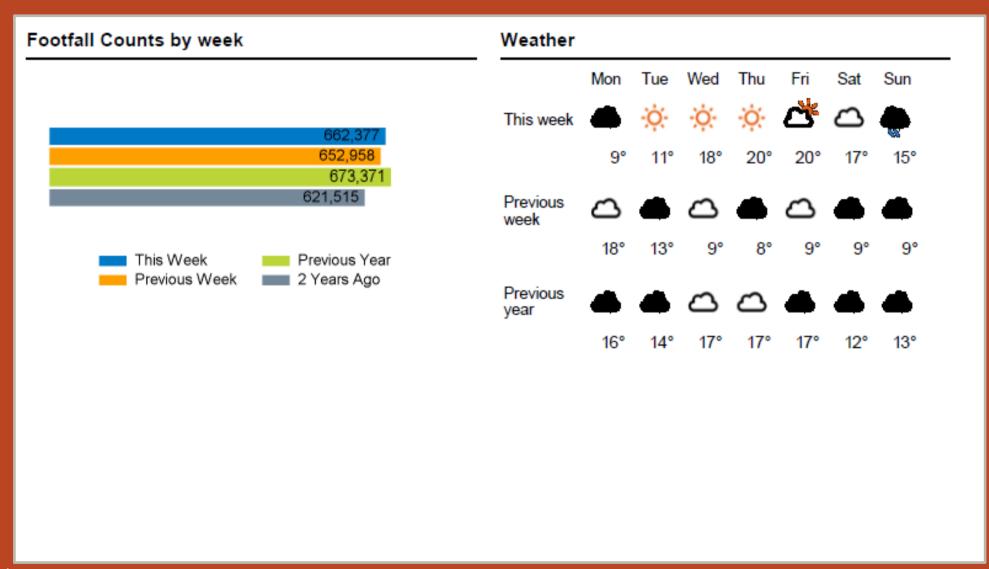

## Footfall Counts by day 140,000 120,000 100,000 80,000 60,000 40,000 20,000 Weekly Tue Fri Sat Mon Wed Thu Sun totals This Week 83,638 82,532 88,805 94,547 100,565 120,110 92,180 662,377 Previous Week 88,345 85,871 90,315 82,124 96,309 121,683 88,311 652,958 Previous Year 93,170 91,350 90,556 92,939 93,954 118,404 92,998 673,371 2 Years Ago 88,431 89,765 86,743 78,830 86,759 113,355 77,632 621,515 Week on week % -5.3% -3.9% -1.7% 15.1% 4.4% -1.3% 4.4% Year on year % 1.7% 1.4% -0.9% -10.2% -9.7% -1.9% 7.0% % of week 12.6% 12.5% 13.4% 14.3% 15.2% 13.9% 18.1%