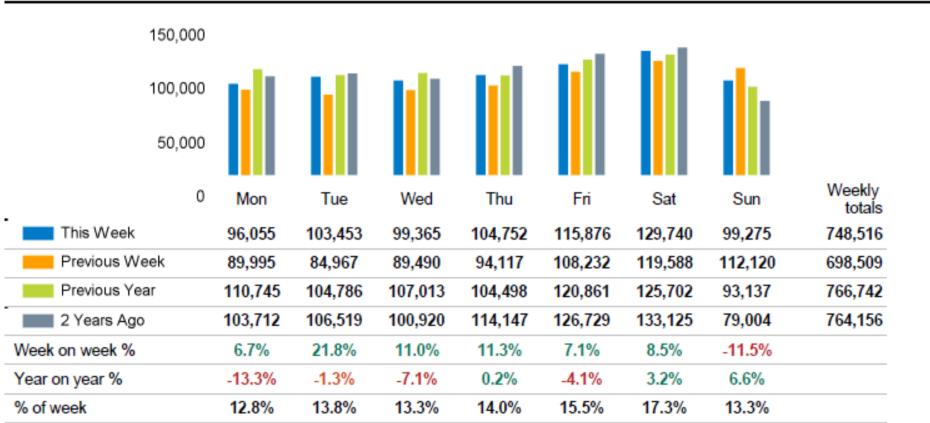

## FOOTFALL

Week 14, 31 March – 06 April 2025

| all Counts by week |                              | Weather          |      |      |     |      |      |      |      |
|--------------------|------------------------------|------------------|------|------|-----|------|------|------|------|
|                    |                              |                  | Mon  | Tue  | Wed | Thu  | Fri  | Sat  | Sun  |
|                    | 748,516                      | This week        | ÷Ò:- | ÷ờ:- | ÷ġ: | ÷ġ:- | ÷Ò:- | ÷Ò:- | ÷Ò:- |
|                    | 698,509<br>766,742           |                  | 17°  | 17°  | 17° | 19°  | 22°  | 22°  | 15°  |
|                    | 764,156                      | Previous<br>week | ٠    | •    |     | ඵ්   | ඵ්   | ÷ġ:  | ÷ờ:- |
| This Week          | Previous Year<br>2 Years Ago |                  | 14°  | 15°  | 18° | 18°  | 15°  | 15°  | 17°  |
| Previous Week      |                              | Previous<br>year | ≏    | ٠    | ٠   | ٠    | ٠    | ඵ    | •    |
|                    |                              |                  | 14°  | 15°  | 15° | 16°  | 17°  | 19°  | 19°  |