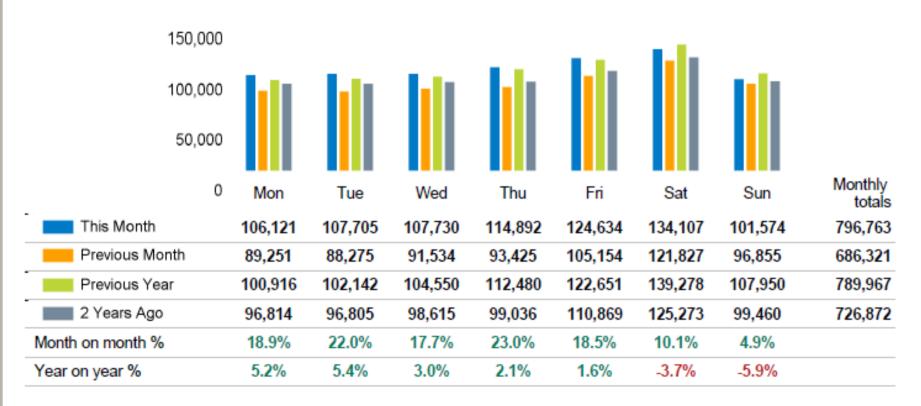

#### Footfall Counts by day

The figures shown below are calculated using weekly averages.