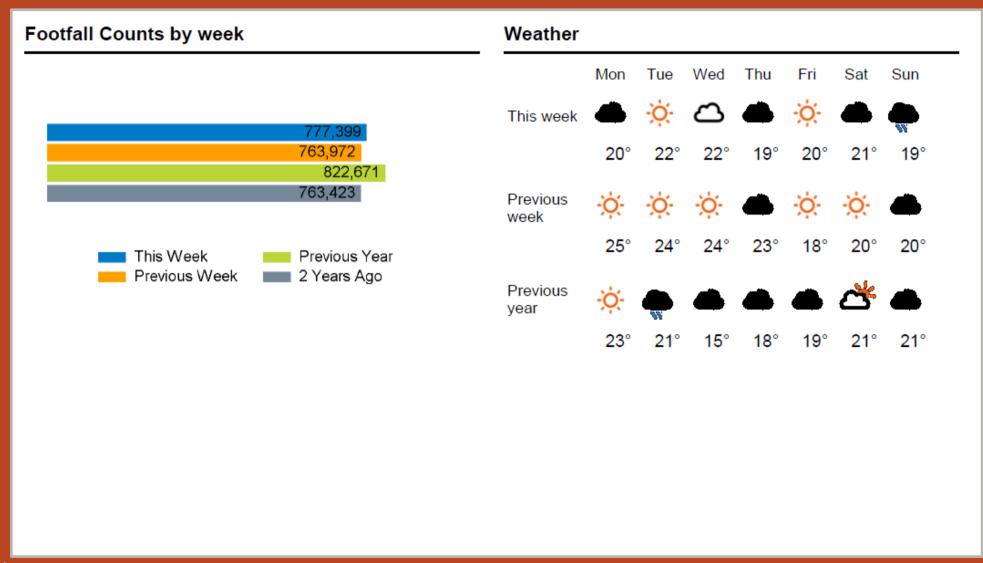

## Footfall Counts by day 150,000 100,000 50,000 Weekly 0 Tue Fri Mon Wed Thu Sat Sun totals This Week 102,098 102,102 102,262 104,966 113,259 133,910 118,802 777,399 Previous Week 101,649 105,466 104,830 104,634 115,538 129,823 102,032 763,972 Previous Year 116,851 88,671 102,517 117,784 121,631 148,059 127,158 822,671 2 Years Ago 101,756 100,227 110,727 104,260 104,231 128,891 113,331 763,423 Week on week % 0.4% -3.2% -2.4% 0.3% -2.0% 3.1% 16.4% -6.6% Year on year % -12.6% 15.1% -0.2% -10.9% -6.9% -9.6% % of week 13.1% 13.1% 13.2% 13.5% 14.6% 17.2% 15.3%