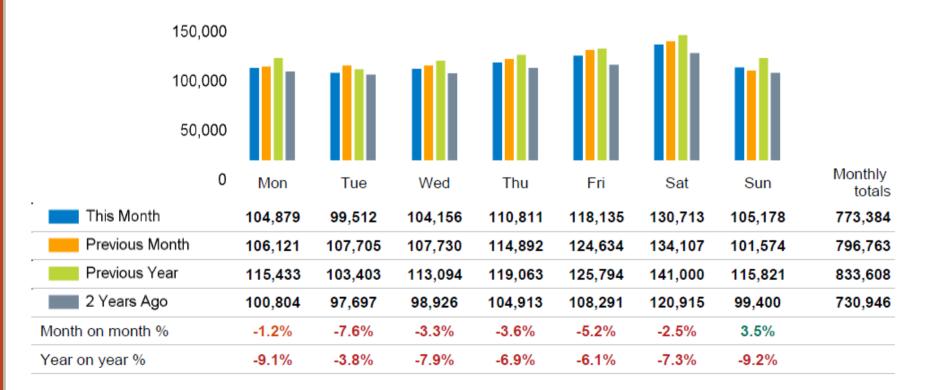

## Footfall Counts by day

The figures shown below are calculated using weekly averages.