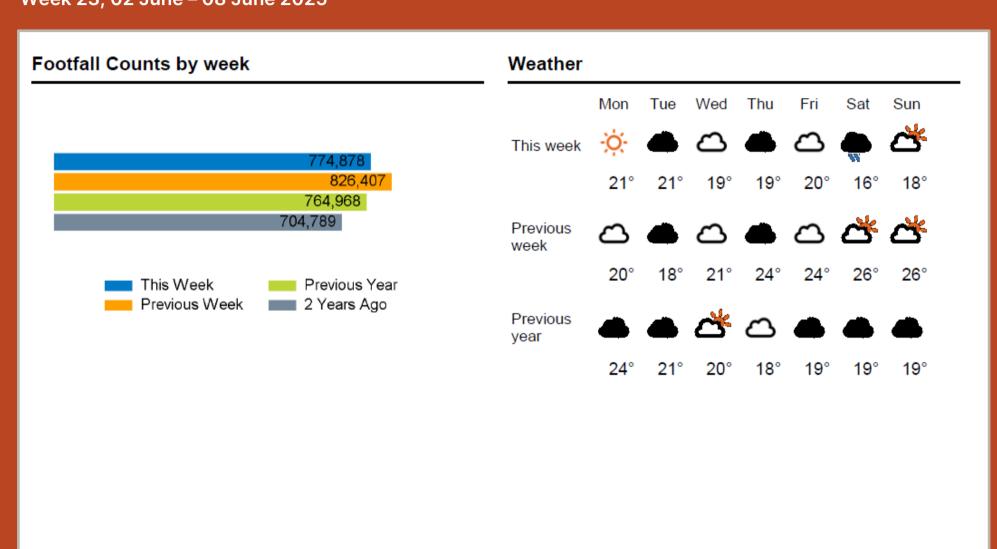

## Footfall Counts by day 150,000 100,000 50,000 Weekly 0 Mon Tue Wed Thu Fri Sat Sun totals This Week 100,810 97,500 106,300 104,593 122,713 123,868 119,094 774,878 Previous Week 128,528 111,560 99,679 110,446 134,893 136,921 104,380 826,407 Previous Year 102,872 100,018 105,700 109,693 113,918 127,710 105,057 764,968 2 Years Ago 93,216 95,044 99,354 103,687 106,235 92,094 704,789 115,159 Week on week % -2.2% -3.8% -18.6% -9.0% -9.5% 14.1% -9.6% 13.4% Year on year % -2.0% -2.5% 0.6% -4.6% 7.7% -3.0% % of week 13.0% 12.6% 13.7% 13.5% 15.8% 16.0% 15.4%