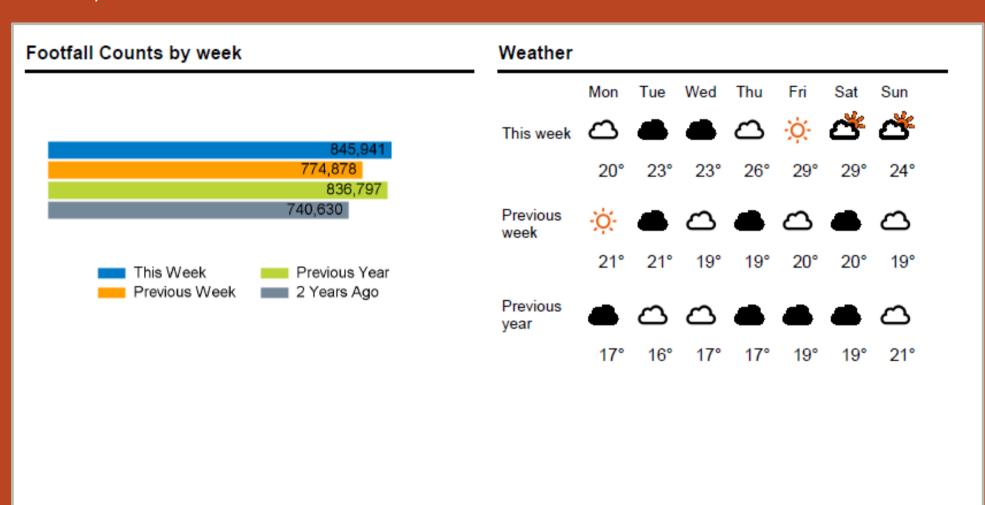

## Footfall Counts by day 150,000 100,000 50,000 Weekly 0 Fri Mon Tue Wed Thu Sat Sun totals This Week 117,746 119,952 122,188 119,641 117,876 133,972 114,566 845,941 Previous Week 97,500 100,810 106,300 104,593 122,713 123,868 119,094 774,878 Previous Year 115,620 132,494 138,756 103,537 113,152 113,609 119,629 836,797 2 Years Ago 95,331 105,164 106,123 108,163 108,983 117,294 99,572 740,630 Week on week % 16.8% 23.0% 14.9% 14.4% -3.9% 8.2% -3.8% Year on year % -17.4% 13.7% 6.0% 5.7% 5.3% -1.5% 1.1% % of week 14.2% 14.4% 14.1% 13.9% 15.8% 13.5% 13.9%